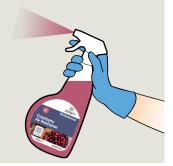

## **BA034-5**

Instructions for use:

Use appropriate PPE as indicated in the safety data sheet.

2 Place safety signs.

3 Use this bottle to dispense into a trigger spray bottle at a 1: 10 dilution, 100ml per 1 litre of clean water (1:10).

Shake can well before 5 use.

Spray high in to the air, 6 Remove safety signs. in 2 second bursts.

**Health & Safety** 

Please refer to relevant COSHH Safety Data Sheet

Do not spray directly onto fabrics or furnishings. Always spray away from people.