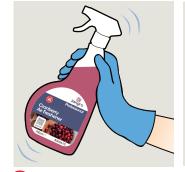

Shake can well before 5 use.

Spray high in to the air, 6 Remove safety signs. in 2 second bursts.

**Health & Safety** 

Please refer to relevant COSHH Safety Data Sheet

Do not spray directly onto fabrics or furnishings. Always spray away from people.