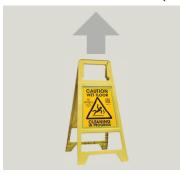

## **BA034-5**

Instructions for use:

Use appropriate PPE as indicated in the safety data sheet.

2 Place safety signs.

3 Use this bottle to dispense into a trigger spray bottle at a 1: 10 dilution, 100ml per 1 litre of clean water (1:10).