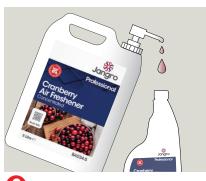

## **BA034-5**

Instructions for use:

Use appropriate PPE as indicated in the safety data sheet.

2 Place safety signs.

3 Use this bottle to dispense into a trigger spray bottle at a 1: 10 dilution, 100ml per 1 litre of clean water (1:10).