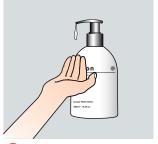

#### **BK138-5**

Instructions for use:

Use pelican pump on 5L bottle to dispense into smaller bottle.

2 Remove any jewellery from hands and wrists. Apply a pea sized amount to clean dry hands and rub in.

Pay particular attention to sensitive areas e.g. around finger nails, broken skin and between fingers.

Rub into hands within 30 seconds.

5 If the prodoct is over applied skin will feel sticky, but the excess can be wiped off.