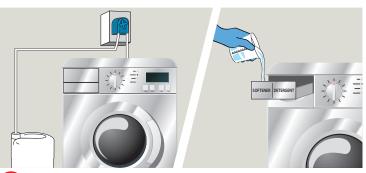

## **BP059-10**

Dilution Rates per 1 KG of Dry Wash Soil Level Normal Soiling 6-9mls

Use appropriate
PPE as indicated in
safety data sheet.

Connect to an automatic dosing system. Dispense at 6-9ml per 1kg of dry washing. Product can be added into the machine dispenser draw separate to main detergent if automatic dosing system not available.

Areas of use

3 Make sure laundry detergent is connected or added to the machine. Jangro recommends using product in conjunction with Jangro Laundry Liquid BP053. The two products work synergistically to enhance the appearance, texture and fragrance of the fabric.

Select wash program and start.

Do not apply directly to fabrics. Do not use on rubber or waterpoof bedding.