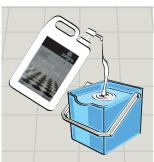

#### Recommended Dosage

General Cleaning 1:50 100ml per 5 litres water

Heavy Soil 1:20 250ml per 5 litres water

Carpet & Upholstery 1:50 100 ml per 5 litres

1:10 Carpet spotting 50ml per 500ml

Use appropriate PPE as indicated in the Safety Data Sheet.

Place Safety Signs.

Sweep the floor.

Dilute into a mop bucket at recommended dosage.