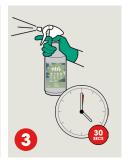

Spray surfaces & leave for 30 seconds.

Remove safety signs when dry.

Place safety Sign & equip the appropriate PPE as indicated in SDS.

Invert & revert to trap the

correct amount. Dilute

water (1.50).

4x25ml to 5 litres of cold

Wipe/mop surface. Allow 30 seconds contact time.

Remove safety signs when dry.

WARNING

Cleaning equipment must be cleaned with products from the ntrl range, do not mix with other cleaning chemicals.