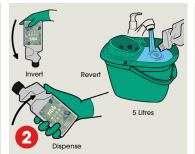

Spray surfaces & leave for 30 seconds.

Remove safety signs when dry.

Place safety Sign & equip the appropriate PPE as indicated in SDS.

Invert & revert to trap the

correct amount. Dilute

water (1.50).

4x25ml to 5 litres of cold