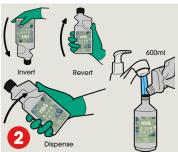

## BF110-1 **Surface Sanitiser Unfragranced**

Floors, tables & sinks

Place safety Sign & equip the appropriate PPE as indicated in SDS.

Invert, revert and dispense the correct amount. Dilute 2x6ml to 600ml of cold water (1:50).