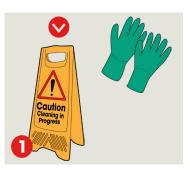

## BF110-1 **Surface Sanitiser Unfragranced**

Floors, tables & sinks

Place safety Sign & equip the appropriate PPE as indicated in SDS.

Invert, revert and dispense the correct amount. Dilute 2x6ml to 600ml of cold water (1:50).