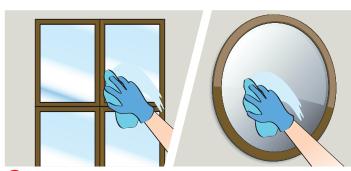

#### Areas for use

**Health & Safety** 

Please refer to relevant COSHH Safety Data Sheet

6 Wipe surface to be cleaned then wipe off with a clean dry cloth.

Remove Safety Signs.

Do not use on marble and finished wood surfaces. Do not use on flat T.V. or V.D.U. screens. Do NOT spray near food.