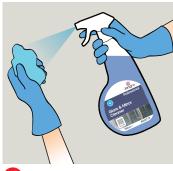

#### **BA027-5**

Instructions for use:

Use appropriate P.P.E as indicated in the Safety Data Sheet.

2 Place Safety Signs.

Use this 5L bottle to dispense undiluted into a trigger spray bottle.

4 Spray solution onto cloth.