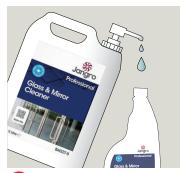

#### **BA027-5**

Instructions for use:

Use appropriate P.P.E as indicated in the Safety Data Sheet.

2 Place Safety Signs.

Use this 5L bottle to dispense undiluted into a trigger spray bottle.

4 Spray solution onto cloth.